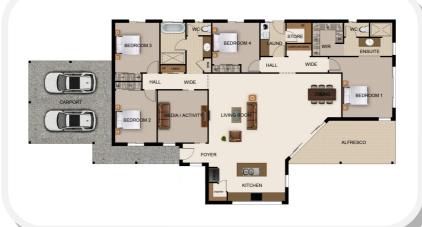

### "Talbragar"

LAND AREA: 1 HA FLOOR AREA: 270.sqm ROOF AREA: 325..sqm

Note: Drawings are representative only.

Full Plans available on request.