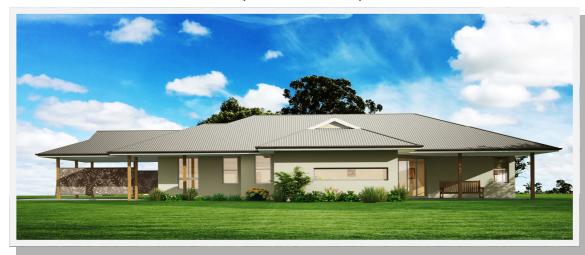

# House & Land Package

9 TALBRAGAR CLOSE, WINDOOMA ESTATE, INVERELL

### "Talbragar"

LAND AREA: 1 HA FLOOR AREA: 270.sqm ROOF AREA: 325..sqm

Note: Drawings are representative only.

Full Plans available on request.