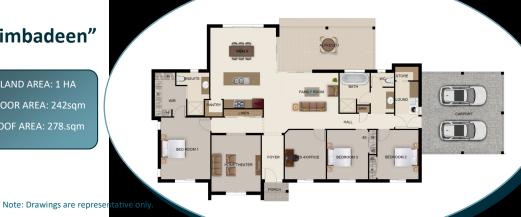

## "Bimbadeen"

LAND AREA: 1 HA FLOOR AREA: 242sqm ROOF AREA: 278.sqm

Full Plans available on request.