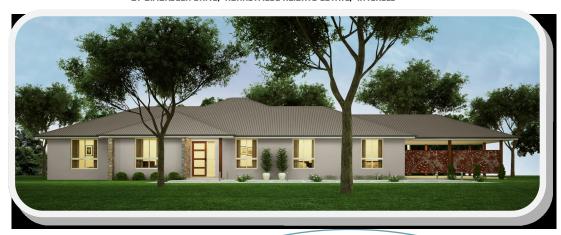

## House & Land Package

27 BIMBADEEN DRIVE, RUNNEYMEDE HEIGHTS ESTATE, INVERELL

## **Package Includes:**

One hectare, lightly timbered block in prestigious estate, with town water Custom designed plan on engineered slab with site preparation included

**Custom steel premium steel frames and trusses** 

Colorbond roof and bagged & texture painted brick veneer walls

Timber posts to carport and alfresco

2550mm ceiling height

Quality finishes with floor coverings and full lighting package

Stone bench top to kitchen with stainless steel appliances